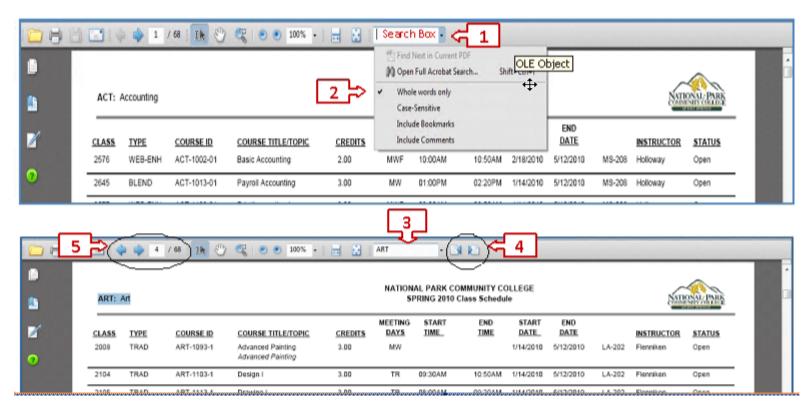

## INSTRUCTION FOR SEARCHING FOR CLASSES IN THIS DOCUMENT:

- 1. Click on the Arrow next to the search box to display search options
- 2. Click on "Whole Words Only" option (this will allow you to find the exact words you are searching for)
- 3. Type the Subject or Class in the Search Box that you wish to display then ENTER. EX: You can type BIOL or Biology or the class number if you know it.
- 4. To continue searching forwards or backwards in the document click either of these icons
- 5. To page forwards of backwards in the document click either of these icons OR type in a specific page number you wish to display.