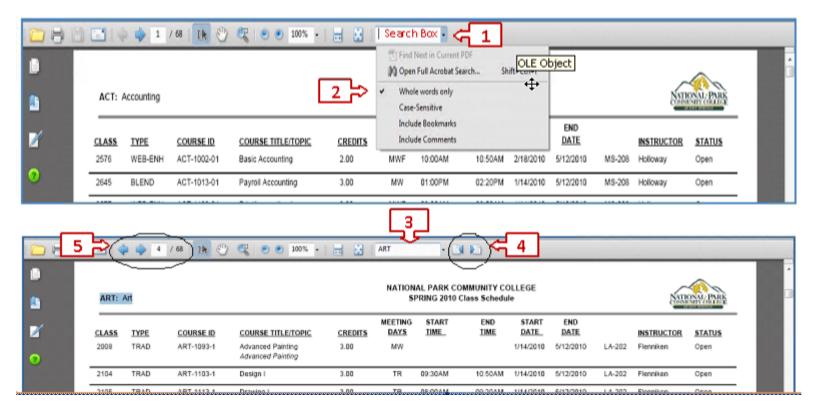

#### INSTRUCTION FOR SEARCHING FOR CLASSES IN THIS DOCUMENT:

- 1. Click on the Arrow next to the search box to display search options
- 2. Click on "Whole Words Only" option (this will allow you to find the exact words you are searching for)
- 3. Type the Subject or Class in the Search Box that you wish to display then ENTER. EX: You can type BIOL or Biology or the class number if you know it.
- 4. To continue searching forwards or backwards in the document click either of these icons
- 5. To page forwards of backwards in the document click either of these icons OR type in a specific page number you wish to display.

ART:Art

| <u>CLASS</u><br>1202 | <b>TYPE</b><br>WEB-ENH | COURSE ID<br>ART-1003-1 | COURSE TITLE/TOPIC Ceramics I | 3.00 | MEETING<br>DAYS<br>MW | START<br>TIME<br>05:00PM | <b>END TIME</b> 07:20PM | <b>START DATE</b> 08/23/2021 | END<br><u>DATE</u><br>12/13/2021 | ROOM<br>LH-ART | INSTRUCTOR<br>Henry | R STATUS<br>Open |
|----------------------|------------------------|-------------------------|-------------------------------|------|-----------------------|--------------------------|-------------------------|------------------------------|----------------------------------|----------------|---------------------|------------------|
| 1103                 | BLEND                  | ART-1593-1              | Art Appreciation              | 3.00 | MW                    | 05:30PM                  | 06:50PM                 | 10/18/2021                   | 12/13/2021                       | CP-205         | Anderson            | Open             |
| 1235                 | WEB-ENH                | ART-2203-1              | Public School Art             | 3.00 | TR                    | 04:00PM                  | 05:20PM                 | 08/23/2021                   | 12/13/2021                       | LA-201         | Taliaferro          | Open             |